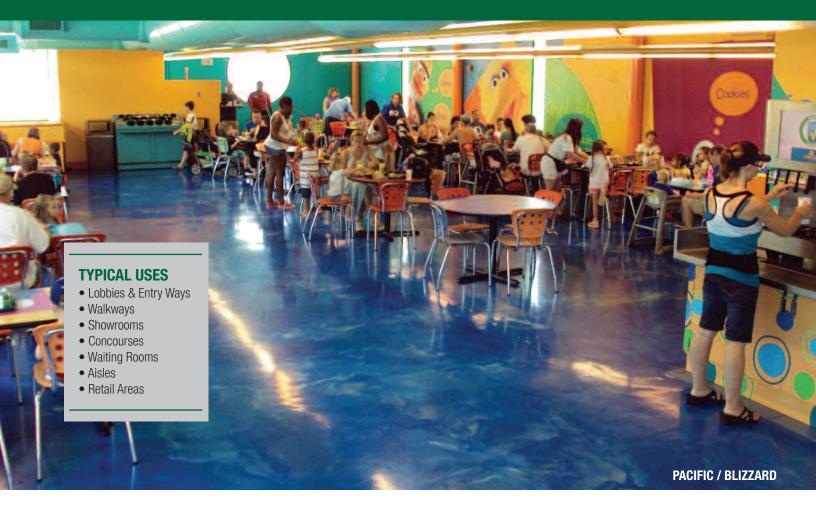

# REFLEXIONS Designer Flooring

PeFLEXions Designer Flooring by Dur-A-Flex® is a decorative, poured in place flooring system combining Dur-A-Flex's durable and reliable resin systems with the latest in effects pigments to produce inspiring one-of-a-kind looks. ReFLEXions consists of a pigmented, epoxy primer coat; pigmented, epoxy body coat and a long-wearing, gloss or satin finish urethane topcoat. In addition to its seamless cleanability, it requires no waxing.

## **UNIQUE IN EVERY WAY**

- A smooth, glass-like finish offering breath-taking looks
- Choose from single or multicolor applications
- Limitless combinations allows you to make your own unique floor
- Totally seamless easily integrates into coves and walls
- Competitively priced with traditional flooring options