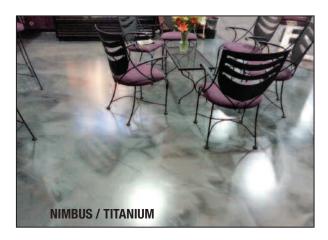

# REFLEXIONS Designer Flooring

PeFLEXions Designer Flooring by Dur-A-Flex® is a decorative, poured in place flooring system combining Dur-A-Flex's durable and reliable resin systems with the latest in effects pigments to produce inspiring one-of-a-kind looks. ReFLEXions consists of a pigmented, epoxy primer coat; pigmented, epoxy body coat and a long-wearing, gloss or satin finish urethane topcoat. In addition to its seamless cleanability, it requires no waxing.

# **ReFLEXions Standard Colors**

\*Due to the natural ambering nature of epoxy, light colors should be avoided as the primary color in ReFLEXions floor systems.

ReFLEXions Designer Floors can be further enhanced by combining any of the standard colors, offering limitless opportunities for a one-of-a-kind floor. While the options are endless, please see below for some suggested accent combinations: