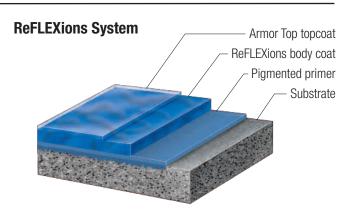

# REFLEXIONS Designer Flooring

PeFLEXions Designer Flooring by Dur-A-Flex® is a decorative, poured in place flooring system combining Dur-A-Flex's durable and reliable resin systems with the latest in effects pigments to produce inspiring one-of-a-kind looks. ReFLEXions consists of a pigmented, epoxy primer coat; pigmented, epoxy body coat and a long-wearing, gloss or satin finish urethane topcoat. In addition to its seamless cleanability, it requires no waxing.