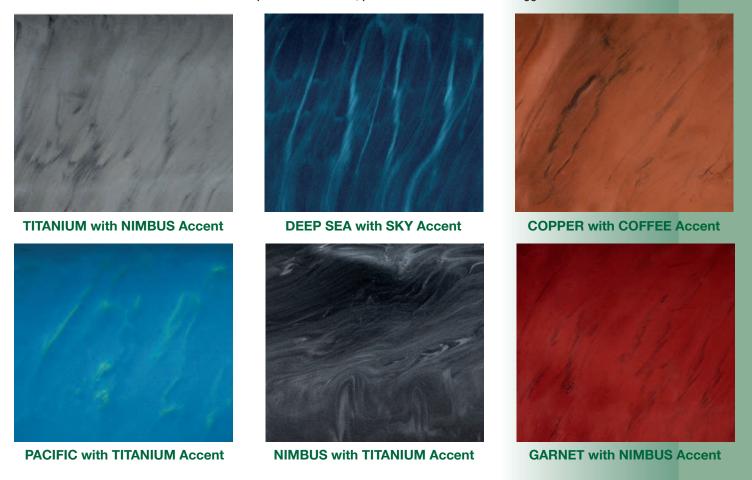

# REFLEXIONS Designer Flooring

PeFLEXions Designer Flooring by Dur-A-Flex® is a decorative, poured in place flooring system combining Dur-A-Flex's durable and reliable resin systems with the latest in effects pigments to produce inspiring one-of-a-kind looks. ReFLEXions consists of a pigmented, epoxy primer coat; pigmented, epoxy body coat and a long-wearing, gloss or satin finish urethane topcoat. In addition to its seamless cleanability, it requires no waxing.

## **UNIQUE IN EVERY WAY**

- A smooth, glass-like finish offering breath-taking looks
- Choose from single or multicolor applications
- Limitless combinations allows you to make your own unique floor
- Totally seamless easily integrates into coves and walls
- Competitively priced with traditional flooring options