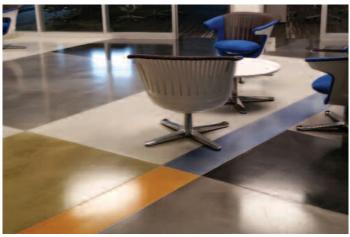

# REFLEXIONS Designer Flooring

PeFLEXions Designer Flooring by Dur-A-Flex® is a decorative, poured in place flooring system combining Dur-A-Flex's durable and reliable resin systems with the latest in effects pigments to produce inspiring one-of-a-kind looks. ReFLEXions consists of a pigmented, epoxy primer coat; pigmented, epoxy body coat and a long-wearing, gloss or satin finish urethane topcoat. In addition to its seamless cleanability, it requires no waxing.

## **UNIQUE IN EVERY WAY**

- A smooth, glass-like finish offering breath-taking looks
- Choose from single or multicolor applications
- Limitless combinations allows you to make your own unique floor
- Totally seamless easily integrates into coves and walls
- Competitively priced with traditional flooring options