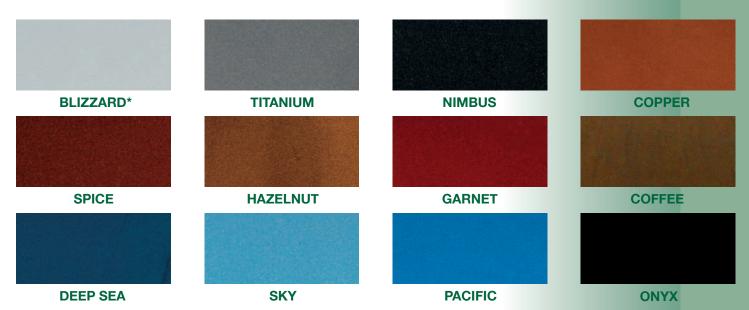

# **ReFLEXions Standard Colors**

\*Due to the natural ambering nature of epoxy, light colors should be avoided as the primary color in ReFLEXions floor systems.

ReFLEXions Designer Floors can be further enhanced by combining any of the standard colors, offering limitless opportunities for a one-of-a-kind floor. While the options are endless, please see below for some suggested accent combinations: