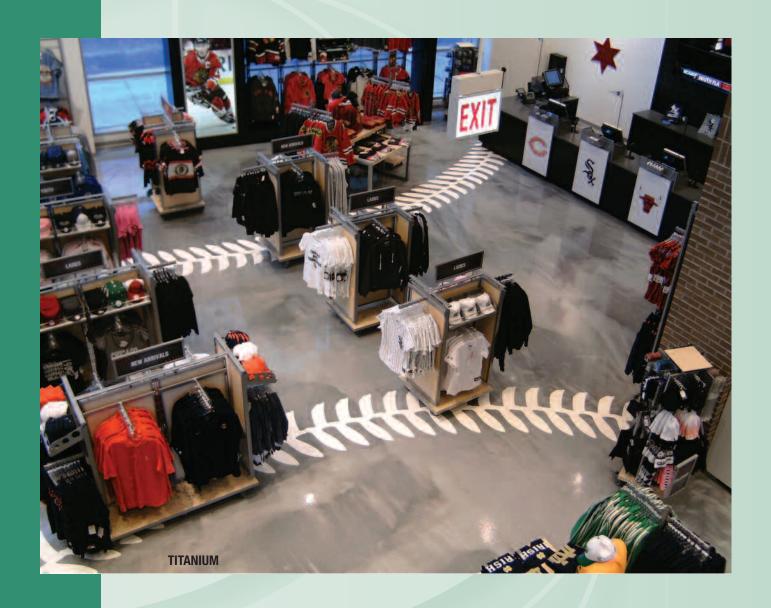

# REFLEXIONS Designer Flooring

PeFLEXions Designer Flooring by Dur-A-Flex® is a decorative, poured in place flooring system combining Dur-A-Flex's durable and reliable resin systems with the latest in effects pigments to produce inspiring one-of-a-kind looks. ReFLEXions consists of a pigmented, epoxy primer coat; pigmented, epoxy body coat and a long-wearing, gloss or satin finish urethane topcoat. In addition to its seamless cleanability, it requires no waxing.

## **UNIQUE IN EVERY WAY**

- A smooth, glass-like finish offering breath-taking looks
- Choose from single or multicolor applications
- Limitless combinations allows you to make your own unique floor
- Totally seamless easily integrates into coves and walls
- Competitively priced with traditional flooring options