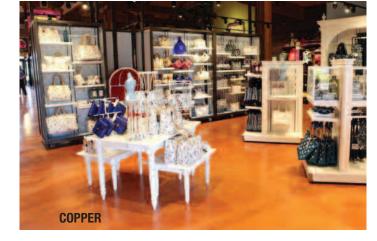

# REFLEXIONS Designer Flooring

PeFLEXions Designer Flooring by Dur-A-Flex® is a decorative, poured in place flooring system combining Dur-A-Flex's durable and reliable resin systems with the latest in effects pigments to produce inspiring one-of-a-kind looks. ReFLEXions consists of a pigmented, epoxy primer coat; pigmented, epoxy body coat and a long-wearing, gloss or satin finish urethane topcoat. In addition to its seamless cleanability, it requires no waxing.

## **UNIQUE IN EVERY WAY**

- A smooth, glass-like finish offering breath-taking looks
- Choose from single or multicolor applications
- Limitless combinations allows you to make your own unique floor
- Totally seamless easily integrates into coves and walls
- Competitively priced with traditional flooring options